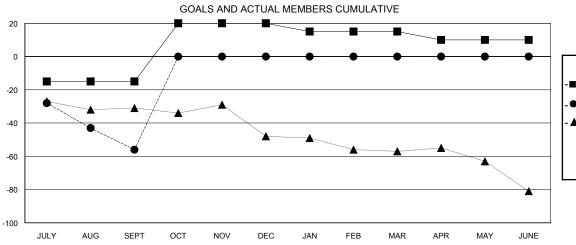

## GMT: WILLIAM PHILLIPI LOCATION KANSAS

| Clubs                 |               |           |               | Members               |                           |                         |                                              |
|-----------------------|---------------|-----------|---------------|-----------------------|---------------------------|-------------------------|----------------------------------------------|
| RESULTS FOR 2017-2018 |               |           |               | RESULTS FOR 2017-2018 |                           |                         |                                              |
| QUARTER               | NEW CLUB GOAL | NEW CLUBS | DROPPED CLUBS | QUARTER               | MEMBER GROWTH NET<br>GOAL | MEMBER GROWTH<br>ACTUAL | DROPPED MEMBERS ACTUAL (including transfers) |
| JULY/AUG/SEPT         | 0             | 0         | 1             | JULY/AUG/SEPT         | -15                       | 25                      | 81                                           |
| OCT/NOV/DEC           | 1             | 0         | 0             | OCT/NOV/DEC           | 35                        | 0                       | 0                                            |
| JAN/FEB/MAR           | 0             | 0         | 0             | JAN/FEB/MAR           | -5                        | 0                       | 0                                            |
| APR/MAY/JUNE          | 0             | 0         | 0             | APR/MAY/JUNE          | -5                        | 0                       | 0                                            |

| -■- MEMBER GROWTH NET GOAL        |  |  |  |  |
|-----------------------------------|--|--|--|--|
| - ● - MEMBER GROWTH ACTUAL        |  |  |  |  |
| - ▲ - LAST YEAR MEMBERSHIP ACTUAL |  |  |  |  |
|                                   |  |  |  |  |
|                                   |  |  |  |  |
|                                   |  |  |  |  |
|                                   |  |  |  |  |